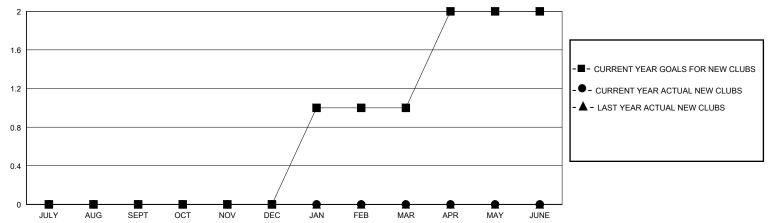

## District 201V14

GMT: LOCATION AUSTRALIA GMT CA

|                       | Club          | os        |               | Members               |                        |                         |                                                    |
|-----------------------|---------------|-----------|---------------|-----------------------|------------------------|-------------------------|----------------------------------------------------|
| RESULTS FOR 2023-2024 |               |           |               | RESULTS FOR 2023-2024 |                        |                         |                                                    |
| QUARTER               | NEW CLUB GOAL | NEW CLUBS | DROPPED CLUBS | QUARTER MEMI          | BER GROWTH NET<br>GOAL | MEMBER GROWTH<br>ACTUAL | DROPPED<br>MEMBERS ACTUAL<br>(including transfers) |
| JULY/AUG/SEPT         | 0             | 0         | 1             | JULY/AUG/SEPT         | 14                     | 57                      | 23                                                 |
| OCT/NOV/DEC           | 0             | 0         | 0             | OCT/NOV/DEC           | 14                     | 4                       | 4                                                  |
| JAN/FEB/MAR           | 1             | 0         | 0             | JAN/FEB/MAR           | 14                     | 0                       | 0                                                  |
| APR/MAY/JUNE          | 1             | 0         | 0             | APR/MAY/JUNE          | 14                     | 0                       | 0                                                  |

## GOALS AND ACTUAL NEW CLUBS CUMULATIVE