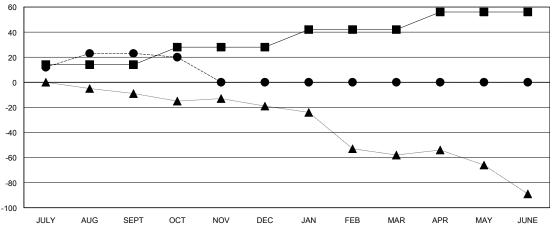

## District 201V14

GMT: LOCATION AUSTRALIA GMT CA

|                       | Club          | os        |               | Members               |                        |                         |                                                    |
|-----------------------|---------------|-----------|---------------|-----------------------|------------------------|-------------------------|----------------------------------------------------|
| RESULTS FOR 2023-2024 |               |           |               | RESULTS FOR 2023-2024 |                        |                         |                                                    |
| QUARTER               | NEW CLUB GOAL | NEW CLUBS | DROPPED CLUBS | QUARTER MEMI          | BER GROWTH NET<br>GOAL | MEMBER GROWTH<br>ACTUAL | DROPPED<br>MEMBERS ACTUAL<br>(including transfers) |
| JULY/AUG/SEPT         | 0             | 0         | 1             | JULY/AUG/SEPT         | 14                     | 57                      | 23                                                 |
| OCT/NOV/DEC           | 0             | 0         | 0             | OCT/NOV/DEC           | 14                     | 4                       | 4                                                  |
| JAN/FEB/MAR           | 1             | 0         | 0             | JAN/FEB/MAR           | 14                     | 0                       | 0                                                  |
| APR/MAY/JUNE          | 1             | 0         | 0             | APR/MAY/JUNE          | 14                     | 0                       | 0                                                  |

## GOALS AND ACTUAL MEMBERS CUMULATIVE

| - 🔳 - | MEMBER GROWTH | NET GOAL |
|-------|---------------|----------|
|       |               |          |

- ■ - MEMBER GROWTH ACTUAL

- ▲ - LAST YEAR MEMBERSHIP ACTUAL